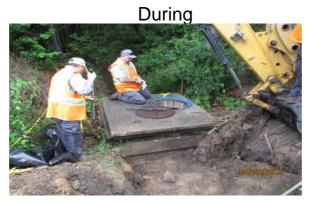

Repaired Washout.

| 2015-004A / Charleston Drive Phase II              | Labor<br>Hours | Labor<br>Cost        | Equipment<br>Cost  | Material<br>Cost  | Contractor<br>Cost | Indirect<br>Labor  | Total Cost           |
|----------------------------------------------------|----------------|----------------------|--------------------|-------------------|--------------------|--------------------|----------------------|
| AUDIT / Audit Project                              | 0.5            | \$11.40              | \$0.00             | \$0.00            | \$0.00             | \$6.62             | \$18.01              |
| HAUL / Hauling                                     | 4.0            | \$86.52              | \$31.96            | \$19.13           | \$0.00             | \$57.68            | \$195.29             |
| ONJV / Onsite Job Visit PP / Project Preparation   | 5.0<br>6.0     | \$152.54<br>\$133.31 | \$17.70<br>\$10.62 | \$15.44<br>\$5.79 | \$0.00<br>\$0.00   | \$97.39<br>\$89.10 | \$283.07<br>\$238.82 |
| PRRECON / Project Reconnaissance                   | 2.0            | \$59.68              | \$7.08             | \$5.79            | \$0.00             | \$36.46            | \$109.01             |
| RPWO / Repaired Washout                            | 16.0           | \$346.12             | \$30.79            | \$11.99           | \$0.00             | \$228.72           | \$617.62             |
| 2015-004A / Charleston Drive Phase II<br>Sub Total | 33.5           | \$789.56             | \$98.15            | \$58.14           | \$0.00             | \$515.97           | \$1,461.82           |
| Grand Total                                        | 33.5           | \$789.56             | \$98.15            | \$58.14           | \$0.00             | \$515.97           | \$1,461.82           |